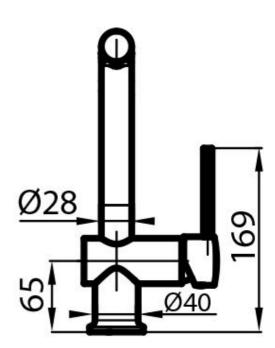

### **DETAILS**

| Material              | Brass                                                                    |
|-----------------------|--------------------------------------------------------------------------|
| Texture               | Chromed                                                                  |
| Rotating angle        | 180°                                                                     |
| Strenghtening plate   | ø50mm                                                                    |
| Cartrigde             | With ceramic discs                                                       |
| Mixer hole            | ø35mm                                                                    |
| Max worktop thickness | 30 mm                                                                    |
| Mixer type            | Single lever mixer tap with rotating barrel and extractable shower head. |

## **TECHNICAL DATA**