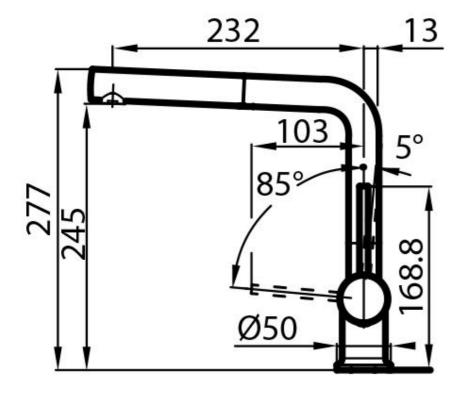

### **DETAILS**

| Material              | Brass                                                                    |
|-----------------------|--------------------------------------------------------------------------|
| Texture               | Chromed                                                                  |
| Rotating angle        | 180°                                                                     |
| Strenghtening plate   | ø50mm                                                                    |
| Cartrigde             | With ceramic discs                                                       |
| Mixer hole            | ø35mm                                                                    |
| Max worktop thickness | 30 mm                                                                    |
| Mixer type            | Single lever mixer tap with rotating barrel and extractable shower head. |

## **TECHNICAL DATA**