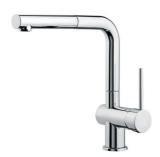

# Mixer Tap Gamma 8483 001

Mixer Taps

Code: 8483 001

### **DETAILS**

| Material              | Brass                                                                    |
|-----------------------|--------------------------------------------------------------------------|
| Texture               | Chromed                                                                  |
| Rotating angle        | 180°                                                                     |
| Strenghtening plate   | ø50mm                                                                    |
| Cartrigde             | With ceramic discs                                                       |
| Mixer hole            | ø35mm                                                                    |
| Max worktop thickness | 30 mm                                                                    |
| Mixer type            | Single lever mixer tap with rotating barrel and extractable shower head. |